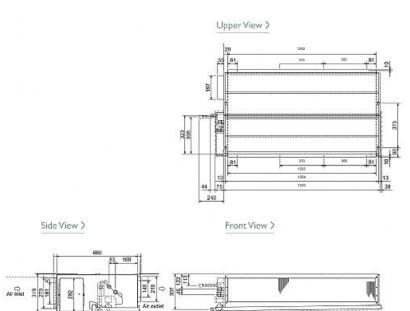

minal)  | 0.4            |
| Airflow (m3/min) - Lo-Hi            | 28-40          |
| External Static Pressure Pa - Lo-Hi | 50-130         |
| Noise (dBA) - Lo-Hi                 | 42-45          |
| Width - mm                          | 1415           |
| Depth - mm                          | 740            |
| Height - mm                         | 325            |
| Weight - kg                         | 65             |
| Electrical Supply                   | 220-240v, 50Hz |
| Phase                               | Single         |
| Mains Cable No. Cores               | 3              |
| Running Current (A) - Heating       | 1.9            |
| Running Current (A) - Cooling       | 1.9            |
| Fuse Rating (BS88) - HRC (A)        | 6              |

## Dimensions

PEFY-P125VMM-E



81



## Telephone: 01707 282880

Email: air.conditioning@meuk.mee.com Website: http://www.mitsubishielectric.co.uk/aircon

Mitsubishi Electric reserves the right to make any variation in technical specification to the equipment described, or to withdraw or replace products without prior notification or public announcement.