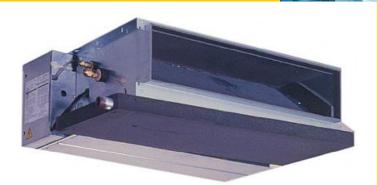

## PEFY-P125VMM-E

Indoor Unit

Ceiling Concealed Ducted

The PEFY-P-VMM-E ducted indoor unit is concealed within the ceiling space to allow unobtrusive air conditioning. Flexibility of duct layout allows airflow patterns to be arranged to suit any application.

- Reduced noise levels thanks to the use of a newly designed centrifugal fan
- Drain lift-pump (option), 550mm of lift
- Complete flexibility in air conditioning design
- Cooling operation set temperature can be set down to 14°C db when used with R410A